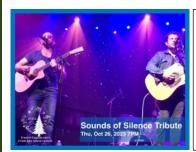

The Sounds of Silence
Tribute journeys back in time.
Award-winning musicians
Steven Delopoulos & Johnny
Phillips concert features the
music of Simon & Garfunkel,
Bob Dylan, John Denver, Cat
Stevens, Don McLean & more.

Thu, Oct 26, 7pm

Backtrack Vocals is an accomplished a cappella quintet that performs unique arrangements of pop, Broadway, and standards, and have won first place in New York's Got Talent Season 6.

Tue, Nov 14, 7pm