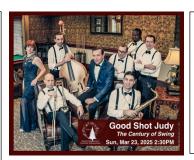

Sun, Feb 23, 2:30PM

Good Shot Judy Fueled by the Golden Age of 1930s Jazz music, this high-energy band features smooth standards like Beyond The Sea, You Make Me Feel So Young, Fly Me To The Moon, Feeling Good, and more!

Sun, Mar 23, 2:30PM