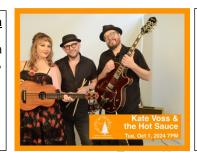

Sun, Sept 8, 2:30

Kate Voss & The Hot Sauce With smooth vocals and the unique sounds of a ukulele bass, harmonica, drums and guitar, this show covers everything from Blues to

Tue, Oct 1, 7pm

Rockabilly to Western Swing.