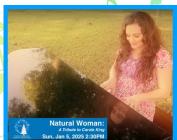

Tue, Nov 12, 7pm

Natural Woman: A Tribute to Carole King Katie Pinder Brown's tribute show features jaw-dropping covers of King's biggest hits, like You Make Me Feel Like A Natural Woman, Where You Lead, You've Got A Friend, & more!

Sun, Jan 5, 2:30pm